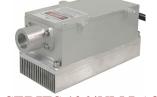

## EL-1064-OEMS/ 160µJ/2000mW

**SPECIFICATIONS** 

## EL SERIES 1064NM LASER SOURCE FOR LASER MARKING

EL-1064nm series laser has the features of high peak power, high repetition rate, and short pulse duration, which is widely used in laser marking, engraving on the diamond, metal, Steel, IC, Plastics, and also in scientific research.