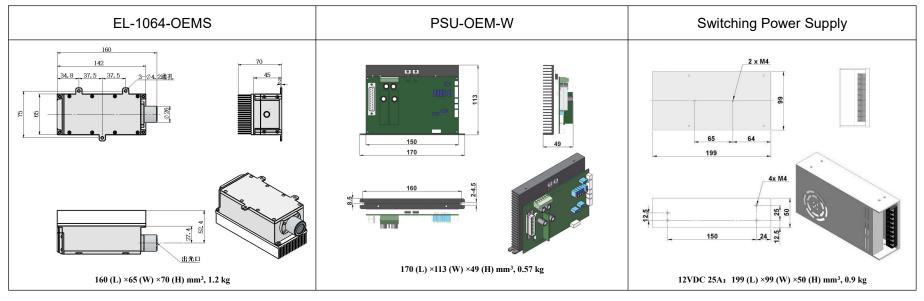

| Wavelength (nm)                                       | 1064±1                                                |
|-------------------------------------------------------|-------------------------------------------------------|
| Operating mode                                        | Passively Q-switched                                  |
| Average power (mW)                                    | >2000                                                 |
| Single pulse energy (µJ)                              | ~160                                                  |
| Pulse duration (ns)                                   | ~3                                                    |
| Rep. rate (kHz)                                       | l~15kHz                                               |
| Power stability (over 8 hours)                        | <1%, <2%, <3%, <5%                                    |
| Transverse mode                                       | TEM <sub>00</sub>                                     |
| Beam divergence, full angle (mrad)                    | <1.5                                                  |
| Beam diameter at the aperture (1/e <sup>2</sup> , mm) | ~3.0                                                  |
| Warm-up time (minutes)                                | <10                                                   |
| Beam height from base plate (mm)                      | 52.4                                                  |
| Operating temperature (°C)                            | 10~35                                                 |
| Power supply (90-264VAC)                              | PSU-OEM-W(switching power supply 12V/25A DC, choosed) |
| Cooling system                                        | Air                                                   |
| Expected lifetime (hours)                             | 20000                                                 |
| Warranty period                                       | l year                                                |