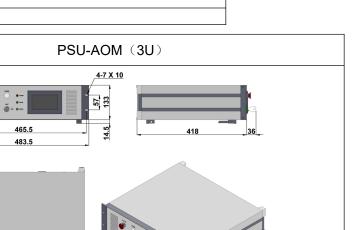

483.5 (L) ×454 (W) ×147.5 (H) mm<sup>3</sup>, 8.3 kg

 Website: http://www.cnilaser.com
 E-mail: sales@cnilaser.com
 Tel: +86-431-85603799
 Fax: +86-431-87020258