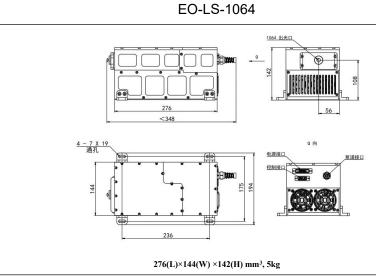

| <1.5                                                           |  |
| Beam height from base plate (mm)        | 101                                                            |  |
| Cooled method                           | Air cooled                                                     |  |
| Operating temperature (°C)              | 10~35                                                          |  |
| Power supply (220/110VAC)               | PSU-AOM(3U)                                                    |  |
| Expected lifetime (hours)               | 10000                                                          |  |
| Warranty period                         | 1 year                                                         |  |



483.5 (L) ×454 (W) ×147.5 (H) mm<sup>3</sup>, 8.3 kg



 Website: http://www.cnilaser.com
 E-mail: sales@cnilaser.com
 Tel: +86-431-85603799
 Fax: +86-431-87020258