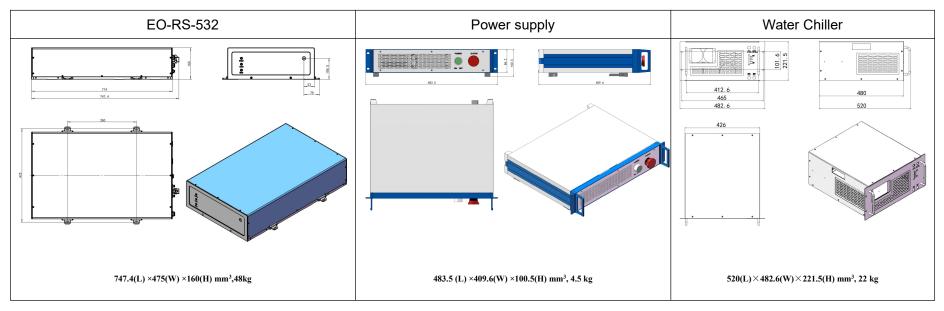

## 长春新产业光电技术有限公司

Changchun New Industries Optoelectronics Tech, Co., Ltd,

DATA SHEET

EO-RS-532/1~3.5mJ/ 1~45W

## LD PUMPED ALL-SOLID-STATE EOM Q-SWITCHED LASER AT 532nm

All solid state EOM Q-switched laser at 532nm has the features of high peak power, high repetition rate, and short pulse duration, which is widely used in marking, carving, measure, research and so on.