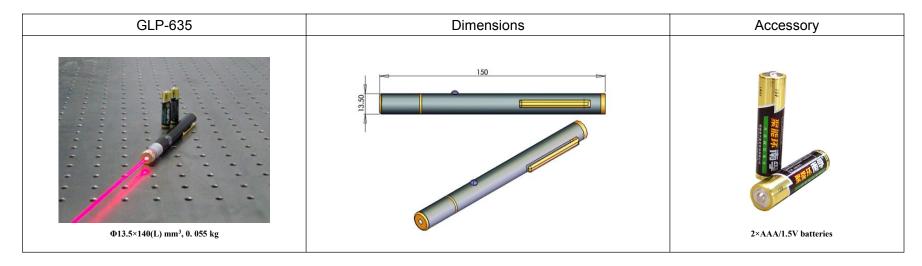

## RED LASER POINTER AT 635nm

GLP-635 is noticeable and the red beam itself can be seen in mid-air in dark conditions, not just a laser beam dot. In addition, it is FDA approved.

| Wavelength (nm)                                       | 635±5                                                             |
|-------------------------------------------------------|-------------------------------------------------------------------|
| Operating mode                                        | CW                                                                |
| Output power (mW)                                     | > 1, 2, , 5                                                       |
| Transverse mode                                       | Near TEM <sub>00</sub>                                            |
| Beam diameter at the aperture (1/e <sup>2</sup> , mm) | ~3.5                                                              |
| Beam divergence, full angle (mrad)                    | <0.5                                                              |
| Working Temperature (°C)                              | 0-40                                                              |
| Switch                                                | Push button                                                       |
| Surface color                                         | Black                                                             |
| Power Consumption                                     | DC 3V                                                             |
| Power supply                                          | 2×AAA 1.5V Alkaline batteries                                     |
| Expected lifetime (hours)                             | 5000                                                              |
| Warranty                                              | 6 months                                                          |
| Remark                                                | LED indicator, key switch and logo engraving are on your request. |