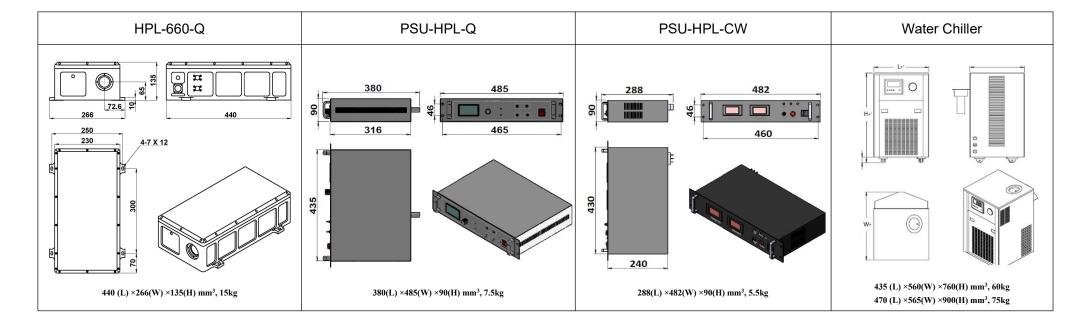

## SPECIFICATIONS

| Wavelength (nm)                    | 660±1                                                  |             |  |
|------------------------------------|--------------------------------------------------------|-------------|--|
| Operating mode                     | Acousto-Optic Q-switched                               |             |  |
| Average power (W)                  | 1~20 @5kHz                                             | 20~50 @5kHz |  |
| Pulse duration (ns)                | ~150 @5kHz                                             |             |  |
| Rep. rate (kHz)                    | 5                                                      |             |  |
| Single pulse energy (mJ)           | 2                                                      | 5           |  |
| Peak power (kW)                    | 13 @5kHz&20W                                           | 33@5kHz&50W |  |
| Ave power stability (over 4 hours) | <3%, <5%                                               |             |  |
| Beam divergence, full angle (mrad) | <3.5                                                   |             |  |
| Beam diameter at the aperture (mm) | <9                                                     | <12         |  |
| Beam height from base plate (mm)   | 65                                                     |             |  |
| Warm-up time (minutes)             | <10                                                    |             |  |
| Cooled method                      | Water Cooled (Choose water chiller according to power) |             |  |
| Operating temperature (°C)         | 15~35                                                  |             |  |
| Power supply (220/110VAC)          | PSU-HPL-Q & PSU-HPL-CW                                 |             |  |
| Expected lifetime (hours)          | 10000                                                  |             |  |
| Warranty period                    | 1 year                                                 |             |  |