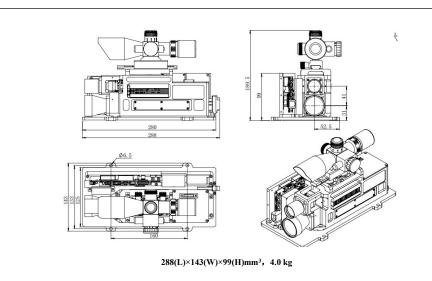

|
| 24V DC                         |                                                                                                                                     |
| 5×10 <sup>7</sup>              |                                                                                                                                     |
| 1 year                         |                                                                                                                                     |
|                                | Q-switched: EO (Electro-optic)  50  <10  20  <3%  ≤0.5  ~30  <15  31  ±2m  150m-10km  Air cooled  -40~60  24V DC  5×10 <sup>7</sup> |





# LR-1064-20