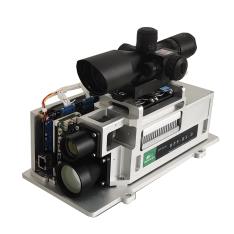

|
| 24V DC                         |                                                                                                                                     |
| 5×10 <sup>7</sup>              |                                                                                                                                     |
| 1 year                         |                                                                                                                                     |
|                                | Q-switched: EO (Electro-optic)  50  <10  20  <3%  ≤0.5  ~30  <15  31  ±2m  150m-10km  Air cooled  -40~60  24V DC  5×10 <sup>7</sup> |





# LR-1064-20