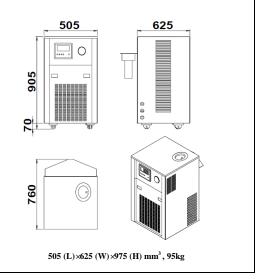

#### SPECIFICATIONS

| SI ECHTCATIONS                        |                                                                      |     |
|---------------------------------------|----------------------------------------------------------------------|-----|
| Wavelength (nm)                       | 1064±1                                                               |     |
| Operating mode                        | Mode-locked                                                          |     |
| Output power (W)                      | 10                                                                   |     |
| Macro-Pulse duration (us)             | 160                                                                  |     |
| Macro-Rep. rate (Hz)                  | 500                                                                  |     |
| Micro-Pulse duration (ns)             | 1.5                                                                  |     |
| Micro-Rep. rate (MHz)                 | ~100                                                                 |     |
| Linewidth(GHz)                        | 1                                                                    | 0.4 |
| Energy stability                      | <3%                                                                  |     |
| Warm-up time (minutes)                | <15                                                                  |     |
| Beam divergence, full angle (mrad)    | 0.9                                                                  |     |
| Beam diameter (mm)                    | 4                                                                    |     |
| Beam height from base plate (mm)      | 73                                                                   |     |
| Cooled method                         | Water Cooled                                                         |     |
| Operating temperature ( $^{\circ}$ C) | 15~35                                                                |     |
| Power supply (220/110VAC)             | PSU-Macro/Micro-P (3U)                                               |     |
| Expected lifetime (pulses)            | 109                                                                  |     |
| Warranty period                       | 1 year                                                               |     |
| Available Options                     | Higher output power: up to 30W; Power supply: PSU-Macro/Micro-P (×2) |     |

## Water Chiller