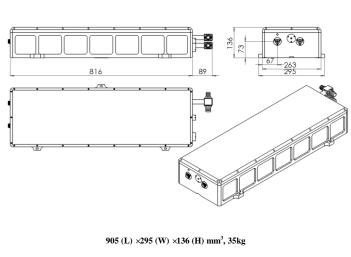

|     |
| Cooled method                         | Water Cooled                                                         |     |
| Operating temperature ( $^{\circ}$ C) | 15~35                                                                |     |
| Power supply (220/110VAC)             | PSU-Macro/Micro-P (3U)                                               |     |
| Expected lifetime (pulses)            | 109                                                                  |     |
| Warranty period                       | 1 year                                                               |     |
| Available Options                     | Higher output power: up to 30W; Power supply: PSU-Macro/Micro-P (×2) |     |





# Macro/Micro-1064-P



## PSU-Macro/Micro-P (3U)



## Water Chiller