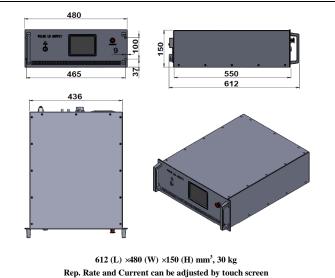

|     |
| Cooled method                         | Water Cooled                                                         |     |
| Operating temperature ( $^{\circ}$ C) | 15~35                                                                |     |
| Power supply (220/110VAC)             | PSU-Macro/Micro-P (3U)                                               |     |
| Expected lifetime (pulses)            | 109                                                                  |     |
| Warranty period                       | 1 year                                                               |     |
| Available Options                     | Higher output power: up to 30W; Power supply: PSU-Macro/Micro-P (×2) |     |





# Macro/Micro-1064-P



## PSU-Macro/Micro-P (3U)



## Water Chiller