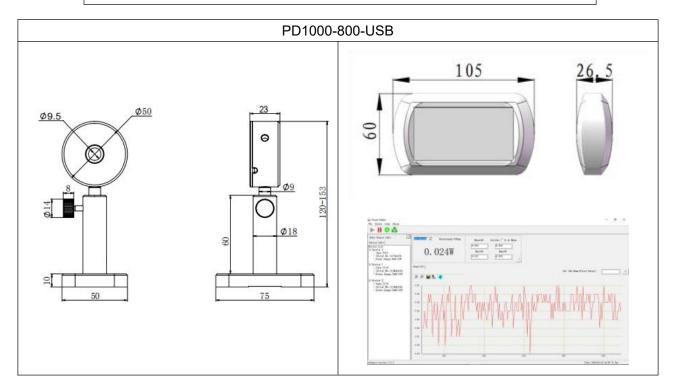

## PD1000-800-USB

## **SPECIFICATIONS**

| USB Power Meter                                       | PD1000-800-USB              |
|-------------------------------------------------------|-----------------------------|
| Max. Measurable Power(With attenuator)                | 1000mW                      |
| Max. Measurable Power (Without attenuator)            | 10mW                        |
| Min. Measurable Power                                 | 1 uW                        |
| Active Area Diameter                                  | 9.5mm                       |
| Wavelength Range                                      | 800-1800nm                  |
| Max. Power Density(With attenuator) <sup>a*</sup>     | 20W/cm <sup>2</sup>         |
| Max. Power Density (Without attenuator) <sup>a*</sup> | 1W/cm <sup>2</sup>          |
| Measurement Uncertainty                               | $\pm 2\%$                   |
| Resolution                                            | luW                         |
| Sensitivity                                           | luW                         |
| Accuracy                                              | $<\pm 2\%$                  |
| Computer Interface                                    | USB 1.1 and USB 2.0         |
| Temperature (Operating)                               | 5°C - 45°C (41°F - 113°F)   |
| Temperature (Storage)                                 | -20°C - 70°C (-4°F - 158°F) |
| Warranty Period                                       | 1 year                      |