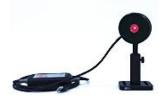

长春新产业光电技术有限公司 Changchun New Industries Optoelectronics Tech. Co..Ltd. DATA SHEET

Laser Power Meter

Features: Wavelength range: 800-1800nm Power range: 1uW-1000mW Single channel/ multi-channel power measurement PC upper computer software display measurement

## PD1000-800-USB